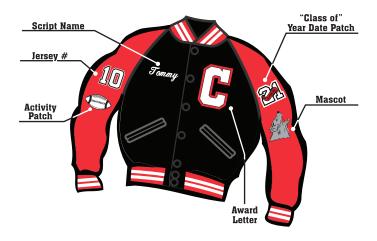

### **Jacket Front**

(Individual Items)

**Jacket Back** 

(Individual Items)

#### **Illustration shows Platinum Package**

### - PRICES -\*\*\*Save with Package Pricing\*\*\*

All Packages include sew on fees - Package price does not include the price of the jacket (See illustrations to right)

| I | Platinum: You Save \$30.00                                                                                                                           | <b>Gold:</b> You Save \$18.00                                                                                                                        | Silver: You Save \$11.00                                                                                                                           | Bronze: You Save \$9.00                                                                                      |
|---|------------------------------------------------------------------------------------------------------------------------------------------------------|------------------------------------------------------------------------------------------------------------------------------------------------------|----------------------------------------------------------------------------------------------------------------------------------------------------|--------------------------------------------------------------------------------------------------------------|
|   | <ul> <li>1" Script name on front</li> <li>4" Straight name on back</li> <li>"Class of" Yeardate Patch</li> <li>Choice of 3 sleeve patches</li> </ul> | <ul> <li>1" Script name on front</li> <li>4" Straight name on back</li> <li>"Class of" Yeardate Patch</li> <li>Choice of 2 sleeve patches</li> </ul> | <ul> <li>1" Script name on front</li> <li>4" Straight name on back</li> <li>"Class of" Yeardate Patch</li> <li>Choice of 1 sleeve patch</li> </ul> | <ul><li>1" Script name on front</li><li>4" Straight name on back</li><li>"Class of" Yeardate Patch</li></ul> |
|   | \$215.00 Tax Included                                                                                                                                | \$185.00 Tax Included                                                                                                                                | \$150.00 Tax Included                                                                                                                              | \$110.00 Tax Included                                                                                        |
|   | Back of Jacket Options for all Packages (IncludesTax)                                                                                                |                                                                                                                                                      |                                                                                                                                                    |                                                                                                              |
|   | Straight w/tail-add \$10.00<br>Tail lettering-add \$10.00                                                                                            | ARCHED - add \$10.00 <b>CRAZY</b> or STAGGERED - add \$15.00                                                                                         |                                                                                                                                                    |                                                                                                              |

#### **INDIVIDUAL ITEMS:**

You may add to packages above or order individual items. Individual items to be sewn on your jacket have a sew on charge of \$12.00 each. Sales Tay included in all pricing

| Sales lax included in all pricing              |              |  |  |  |
|------------------------------------------------|--------------|--|--|--|
| Leather Sleeve Upgrade                         | \$80.00      |  |  |  |
| 1" Script Name on Front or Collar              | \$20.00      |  |  |  |
| 4" Sleeve Patches (up to 35 letters)           | \$30.00      |  |  |  |
| Additional 10 letters                          | add \$10.00  |  |  |  |
| Add Sport Symbol to Jersey Number              | add \$5.00   |  |  |  |
| Add Rhinestones to Year Date                   | .add \$20.00 |  |  |  |
| Add Glitter Flake to Year Date                 | .add \$15.00 |  |  |  |
| 4" Straight Name on Back of Jacket             | \$45.00      |  |  |  |
| Tail on Straight Name                          | .add \$10.00 |  |  |  |
| Lettering on Tail                              | .add \$10.00 |  |  |  |
| Arched Name                                    | .add \$10.00 |  |  |  |
| Crazy Block or Staggered                       | add \$15.00  |  |  |  |
| Back of Jacket Décor (stars, paws, etc)        | \$20.00      |  |  |  |
| Add Rhinestones to Name                        | \$35.00      |  |  |  |
| Add "Glitter Flake"to Name                     | \$25.00      |  |  |  |
| Activity Inserts two are included (per insert) | \$5.00       |  |  |  |
| Sew on Charge (per item)                       | \$12.00      |  |  |  |
| Handling/Editing                               | \$15.00      |  |  |  |