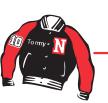

### **Jacket Front**

(Individual Items)

**Jacket Back** 

(Individual Items)

#### **Illustration shows Platinum Package**

### - PRICES -\*\*\*Save with Package Pricing\*\*\*

All Packages include sew on fees - Package price does not include the price of the jacket (See illustrations to right)

| I | Platinum: You Save \$30.00                                                                                                                           | <b>Gold:</b> You Save \$18.00                                                                                                                        | Silver: You Save \$11.00                                                                                                                           | Bronze: You Save \$9.00                                                                                      |
|---|------------------------------------------------------------------------------------------------------------------------------------------------------|------------------------------------------------------------------------------------------------------------------------------------------------------|----------------------------------------------------------------------------------------------------------------------------------------------------|--------------------------------------------------------------------------------------------------------------|
|   | <ul> <li>1" Script name on front</li> <li>4" Straight name on back</li> <li>"Class of" Yeardate Patch</li> <li>Choice of 3 sleeve patches</li> </ul> | <ul> <li>1" Script name on front</li> <li>4" Straight name on back</li> <li>"Class of" Yeardate Patch</li> <li>Choice of 2 sleeve patches</li> </ul> | <ul> <li>1" Script name on front</li> <li>4" Straight name on back</li> <li>"Class of" Yeardate Patch</li> <li>Choice of 1 sleeve patch</li> </ul> | <ul><li>1" Script name on front</li><li>4" Straight name on back</li><li>"Class of" Yeardate Patch</li></ul> |
|   | \$215.00 Tax Included                                                                                                                                | \$185.00 Tax Included                                                                                                                                | \$150.00 Tax Included                                                                                                                              | \$110.00 Tax Included                                                                                        |
|   | Back of Jacket Options for all Packages (IncludesTax)                                                                                                |                                                                                                                                                      |                                                                                                                                                    |                                                                                                              |
|   | Straight w/tail-add \$10.00<br>Tail lettering-add \$10.00                                                                                            | ARCHED - add \$10.00 <b>CRAZY</b> or STAGGERED - add \$15.00                                                                                         |                                                                                                                                                    |                                                                                                              |