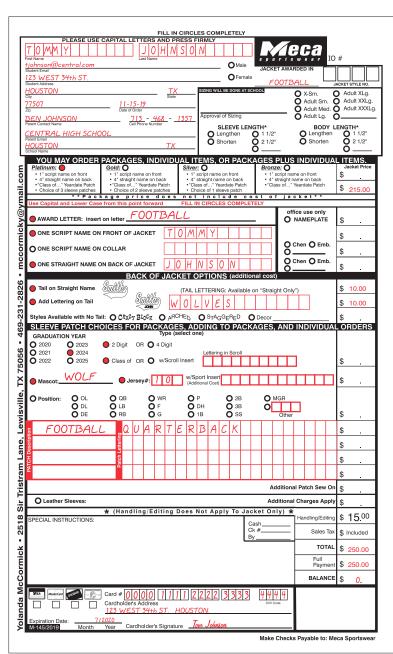

#### **ORDER FORM INSTRUCTIONS**

Fill out top of order form except for jacket size.

Mark package and add individual options if desired or mark individual options.

If ordering package, mark items indicated on lines of order form.