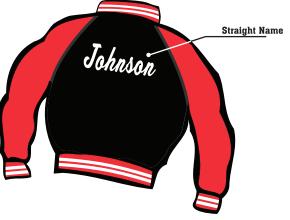

### **Back of Jacket Options**

**Additional Cost** Straight w/tail & lettering

**WOLVES** 

Arched